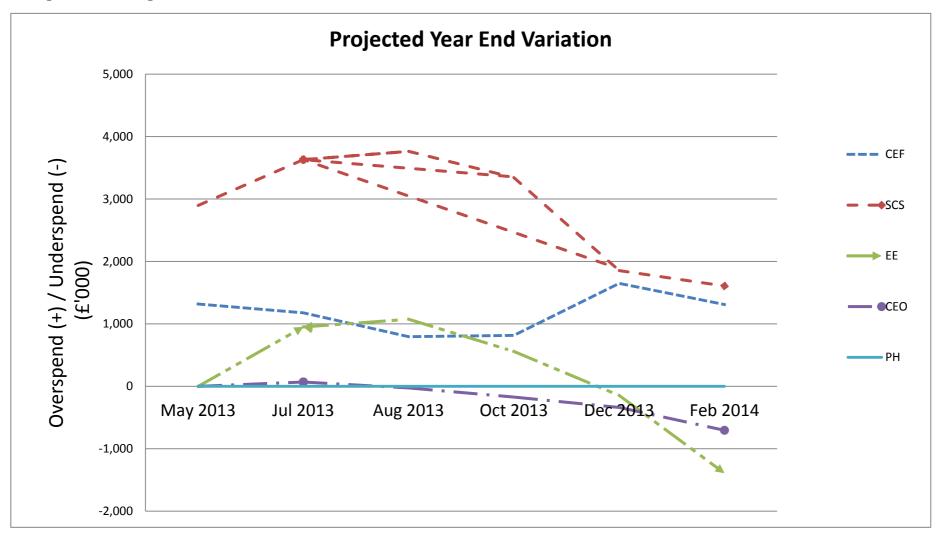

| G |  |
|---|--|
| Α |  |
| R |  |

|          |                                                 | Projected Year end Variation |              |              |                   |              |              |  |  |  |  |  |  |
|----------|-------------------------------------------------|------------------------------|--------------|--------------|-------------------|--------------|--------------|--|--|--|--|--|--|
| Ref      | Directorate                                     | May                          | Jul          | Aug          | Oct               | Dec          | Feb          |  |  |  |  |  |  |
|          |                                                 | 2013                         | 2013         | 2013         | 2013              | 2013         | 2014         |  |  |  |  |  |  |
|          |                                                 | underspend -                 | underspend - | underspend - | underspend -      | underspend - | underspend - |  |  |  |  |  |  |
|          |                                                 | overspend +                  | overspend +  | overspend +  | overspend +       | overspend +  | overspend +  |  |  |  |  |  |  |
|          |                                                 | £000                         | £000         | £000         | £000              | £000         | £000         |  |  |  |  |  |  |
| (1)      | (2)                                             |                              |              |              |                   |              |              |  |  |  |  |  |  |
| CEF      | Children, Education & Families                  |                              |              |              |                   |              |              |  |  |  |  |  |  |
| J = .    | Gross Expenditure                               | 1,318                        | 1,177        | 796          | 817               | 1,649        | 1,310        |  |  |  |  |  |  |
|          | Gross Income                                    | 0                            | 0            | 0            | 0                 | 0            | 0            |  |  |  |  |  |  |
|          |                                                 | 1,318                        | 1,177        | 796          | 817               | 1,649        | 1,310        |  |  |  |  |  |  |
| scs      | Social & Community Services                     |                              |              |              |                   |              |              |  |  |  |  |  |  |
| 303      | Gross Expenditure                               | 3,399                        | 4,389        | 4,808        | 5,509             | 4,337        | 4,362        |  |  |  |  |  |  |
|          | Gross Income                                    | -500                         | -759         | -1,043       | -2,165            | -2,483       | -2,754       |  |  |  |  |  |  |
|          | Gross meeting                                   | 2,899                        | 3,630        | 3,765        | 3,344             | 1,854        | 1,608        |  |  |  |  |  |  |
|          |                                                 |                              |              |              |                   |              |              |  |  |  |  |  |  |
| EE       | Environment & Economy                           |                              | 250          | 4 000        | 400               |              | 0.400        |  |  |  |  |  |  |
|          | Gross Expenditure                               | 0                            | 953          | 1,399        | -420              | -411         | 9,196        |  |  |  |  |  |  |
|          | Gross Income                                    | 0                            | 9 <b>53</b>  | -323         | 979<br><b>559</b> | 267          | -10,586      |  |  |  |  |  |  |
|          |                                                 | U                            | 953          | 1,076        | 559               | -144         | -1,390       |  |  |  |  |  |  |
| CEO      | Chief Executive's Office                        |                              |              |              |                   |              |              |  |  |  |  |  |  |
|          | Gross Expenditure                               | 80                           | 133          | 41           | -95               | 1,800        | 2,347        |  |  |  |  |  |  |
|          | Gross Income                                    | -78                          | -63          | -67          | -76               | -2,138       | -3,050       |  |  |  |  |  |  |
|          |                                                 | 2                            | 70           | -26          | -171              | -338         | -703         |  |  |  |  |  |  |
| PH1      | Public Health                                   |                              |              |              |                   |              |              |  |  |  |  |  |  |
|          | Gross Expenditure                               | 0                            | 0            | 0            | 0                 | 0            | 0            |  |  |  |  |  |  |
|          | Gross Income                                    | 0                            | 0            | 0            | 0                 | 0            | 0            |  |  |  |  |  |  |
|          |                                                 | 0                            | 0            | 0            | 0                 | 0            | 0            |  |  |  |  |  |  |
|          | Less recharges to other directorates            | 0                            | 0            | 0            | 0                 | 0            | 0            |  |  |  |  |  |  |
|          |                                                 | 0                            | Ö            | 0            | Ö                 | Ö            | 0            |  |  |  |  |  |  |
|          | Directorate Expenditure Total                   | 4,797                        | 6,652        | 7,044        | 5,811             | 7,375        | 17,215       |  |  |  |  |  |  |
|          | Directorate Expenditure Total                   | 4,797<br>-578                | -822         | -1,433       | -1,262            | -4,354       | -16,390      |  |  |  |  |  |  |
| <b>-</b> | Directorate Income Total  Directorate Total Net | 4,219                        | 5.830        | 5,611        | 4,549             | 3,021        | 825          |  |  |  |  |  |  |